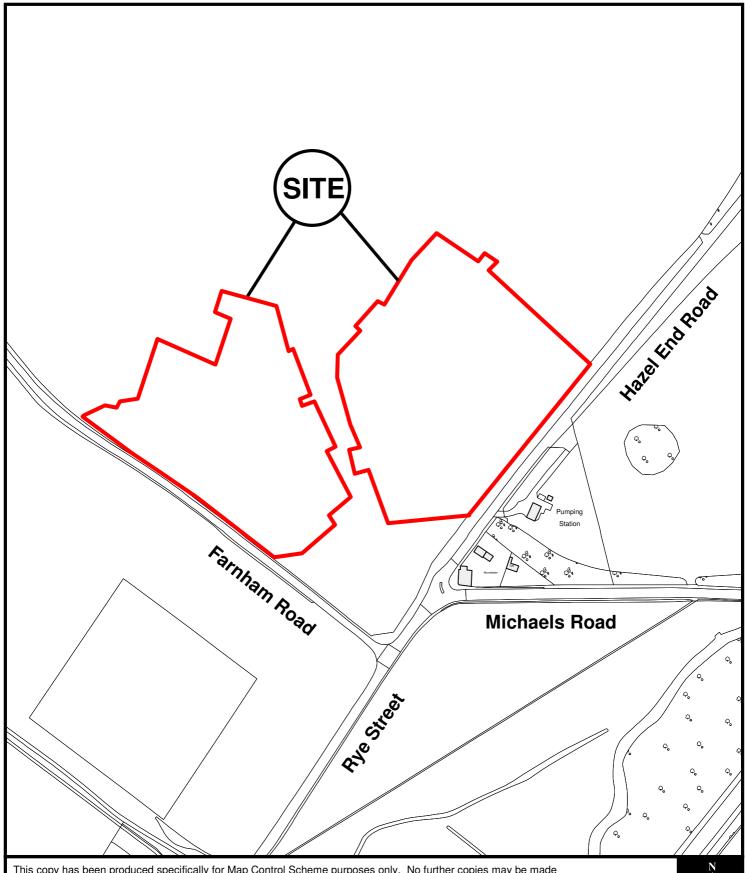

**East Herts Council** Wallfields **Pegs Lane** Hertford **SG13 8EQ** 

Tel: 01279 655261

Address: Land Between Farnham Road And Hazel End Road,

Bishops Stortford, Herts, CM23 1JJ

Reference: 3/16/1897/REM

Scale: 1:2500

O.S Sheet: TL4923

Date of Print: 23 November 2016